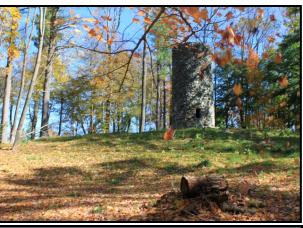

## Did you know there is a castle-like tower just minutes from the Dorset town Green?

The Pinnacle Tower was build in 1910 Miss Cecelia deNottbeck, the great-grand daughter of John Jacob Astor. She had the stone tower built at the top of the hill to replicate a "ruin" from the English landscape. 2010 marked the 100th year that the tower has stood on the hill above Dorset Village.

Dorset acquired the 35-acre forested property in 2005 through the generosity of the late Robert & Margaret Keeler.

A magical sight in the midst of the woods.

Pinnacle Tower Hike: Distance: 0.4 miles Elevation Change: less than 100'