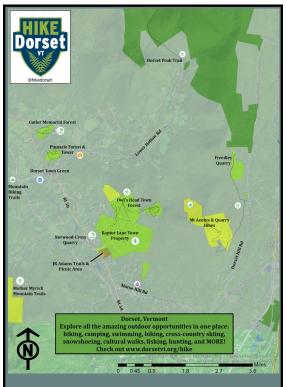

Dorset acquired the 35-acre forested property in 2005 through the generosity of the late Robert & Margaret Keeler.

A magical sight in the midst of the woods.

Pinnacle Tower Hike: Distance: 0.4 miles Elevation Change: less than 100'

From the small parking area (there is a kiosk and large map), take the blue trail for the most direct way to the tower. A hike of o.4 miles ascending gently will bring you to the tower and lookout area. From the tower, the blue trails continues down the hill and connects with the orange loop. The orange loop is 1 mile total and leads back to the parking area from either way.