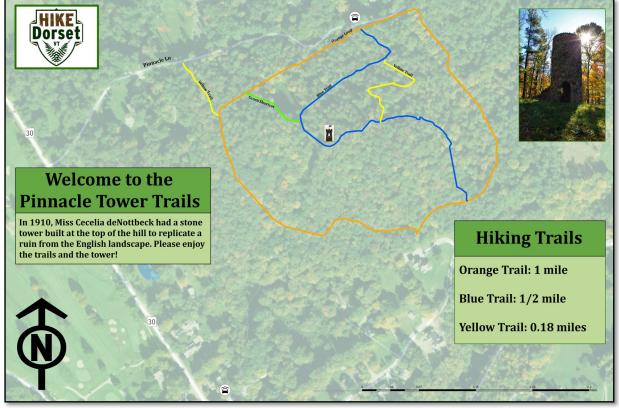

## Did you know there is a castle-like tower just minutes from the Dorset town Green?

The Pinnacle Tower was build in 1910 Miss Cecelia deNottbeck, the great-grand daughter of John Jacob Astor. She had the stone tower built at the top of the hill to replicate a "ruin" from the English landscape. 2010 marked the 100th year that the tower has stood on the hill above Dorset Village.

Dorset acquired the 35-acre forested property in 2005 through the generosity of the late Robert & Margaret Keeler.

A magical sight in the midst of the woods.

Pinnacle Tower Hike: Distance: 0.4 miles Elevation Change: less than 100'

From the small parking area (there is a kiosk and large map), take the blue trail for the most direct way to the tower. A hike of o.4 miles ascending gently will bring you to the tower and lookout area. From the tower, the blue trails continues down the hill and connects with the orange loop. The orange loop is 1 mile total and leads back to the parking area from either way.