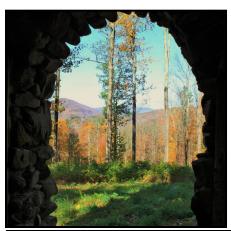

## Did you know there is a castle-like tower just minutes from the Dorset town Green?

The Pinnacle Tower was build in 1910 Miss Cecelia deNottbeck, the great-grand daughter of John Jacob Astor. She had the stone tower built at the top of the hill to replicate a "ruin" from the English landscape. 2010 marked the 100th year that the tower has stood on the hill above Dorset Village.

Dorset acquired the 35-acre forested property in 2005 through the generosity of the late Robert & Margaret Keeler.

A magical sight in the midst of the woods.

Pinnacle Tower Hike: Distance: 0.4 miles Elevation Change: less than 100'