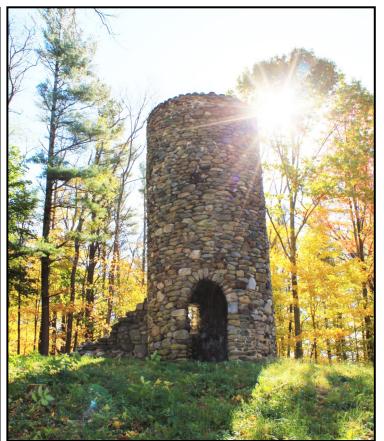

## Did you know there is a castle-like tower just minutes from the Dorset town Green?

The Pinnacle Tower was build in 1910 Miss Cecelia deNottbeck, the great-grand daughter of John Jacob Astor. She had the stone tower built at the top of the hill to replicate a "ruin" from the English landscape. 2010 marked the 100th year that the tower has stood on the hill above Dorset Village.