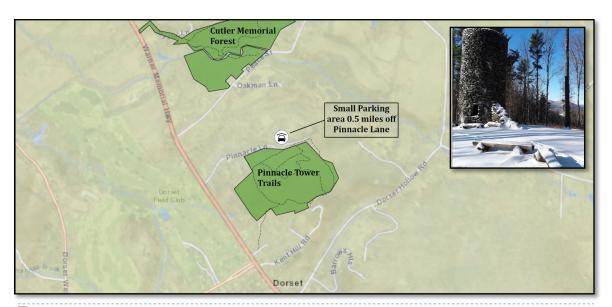

Dorset acquired the 35-acre forested property in 2005 through the generosity of the late Robert & Margaret Keeler.

A magical sight in the midst of the woods.

Pinnacle Tower Hike: Distance: 0.4 miles Elevation Change: less than 100'

From the small parking area (there is a kiosk and large map), take the blue trail for the most direct way to the tower. A hike of o.4 miles ascending gently will bring you to the tower and lookout area. From the tower, the blue trails continues down the hill and connects with the orange loop. The orange loop is 1 mile total and leads back to the parking area from either way.